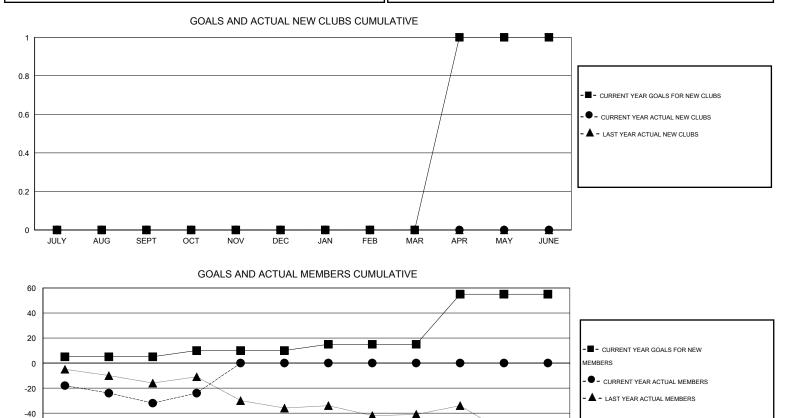

## Judy Hankom

| GMT: Judy Ha                | ankom            |                   | LOCATION WISCONSIN |                  |                             |                    |                                     |                    | GMT CA 1         |
|-----------------------------|------------------|-------------------|--------------------|------------------|-----------------------------|--------------------|-------------------------------------|--------------------|------------------|
| Clubs                       |                  |                   |                    |                  | Members                     |                    |                                     |                    |                  |
|                             | RESU             | LTS FOR 2014-2015 | i                  |                  | RESULTS FOR 2014-2015       |                    |                                     |                    |                  |
| QUARTER                     | NEW CLUB<br>GOAL | NEW CLUBS         | DROPPED<br>CLUBS   | NET<br>GAIN/LOSS | QUARTER                     | NEW MEMBER<br>GOAL | CHARTER AND<br>NEW MEMBERS<br>ADDED | DROPPED<br>MEMBERS | NET<br>GAIN/LOSS |
| JULY/AUG/SEPT               | 0                | 0                 | 1                  | -1               | JULY/AUG/SEPT               | 5                  | 29                                  | 61                 | -32              |
| OCT/NOV/DEC                 | 0                | 0                 | 0                  | 0                | OCT/NOV/DEC                 | 5                  | 16                                  | 8                  | 8                |
| JAN/FEB/MAR<br>APR/MAY/JUNE | 0<br>1           | 0<br>0            | 0<br>0             | 0<br>0           | JAN/FEB/MAR<br>APR/MAY/JUNE | 5<br>40            | 0<br>0                              | 0<br>0             | 0<br>0           |